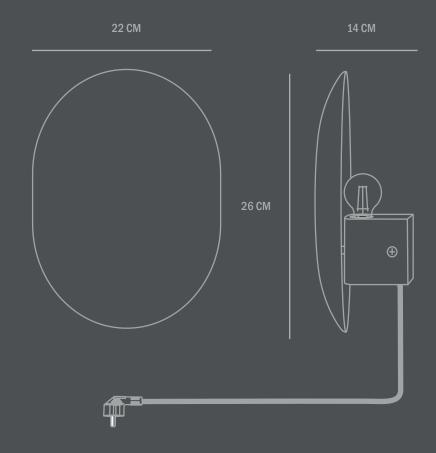

**Designed by Kristian Sofus Hansen & Tommy Hyldahl** 

Product no: 214027

Type: Wall Lamp / Indoor

Colour / Material: Metal: Iron / Oxidized Cable: Fabric covered cable / Black

Dimensions: L14 / W22 / H26 CM Cable lenght: 170 CM