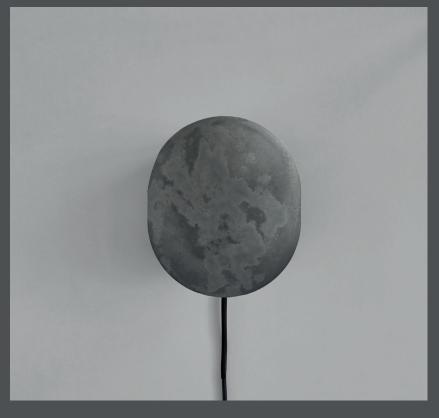

## **CLAM WALL LAMP**

The Clam series is a family of table and wall lamps. The lamps are characterized by its two opposing lampshades and how Clam celebrates the contrasts between direct and indirect lighting.

The minimalistic lamp with the gently curved metal screens hides the light source, while smoothly reflecting the light to both sides.

The lamp is beautifully crafted in oxidized, plated, and subsequent hand brushed metal.

**Designed by Kristian Sofus Hansen & Tommy Hyldahl** 

Product no: 214027

Type: Wall Lamp / Indoor

Colour / Material: Metal: Iron / Oxidized Cable: Fabric covered cable / Black

Dimensions: L14 / W22 / H26 CM Cable lenght: 170 CM